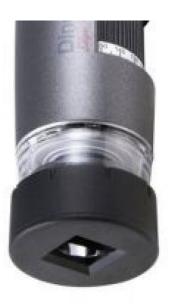

## N3C-A

**Brand:** Dino-Lite **Product Code:** N3C-A

**Short Description**Coaxial Light Cap

## **Description**

The N3C-A coaxial light cap is a useful accessory for the Dino-Lite Edge models from the Long Working Distance range. Especially difficult to inspect surfaces such as metal, plastics or glass benefit from this addition.

Inside the small and light front cap an ingenious mirroring system with a beam splitter has been integrated. The combination of coaxial lighting, a high sensitive camera and a magnification of up to 140 times makes it possible to visualize even the smallest scratches and dents on any surface. The coaxial lighting does also eliminate disturbing shadows making it easier to look inside small holes in the material you wish to check.

The NC3-A coaxial light cap is interchangeable with other caps from the Dino-Lite range. The optimum result can be achieved by using it in combination with a Dino-Lite Edge model from the Long Working Distance range (LWD).