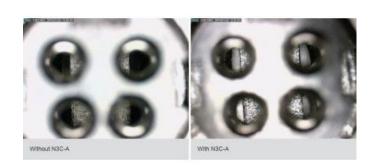

## **Description**

The N3C-A coaxial light cap is a useful accessory for the Dino-Lite Edge models from the Long Working Distance range. Especially difficult to inspect surfaces such as metal, plastics or glass benefit from this addition.

Inside the small and light front cap an ingenious mirroring system with a beam splitter has been integrated. The combination of coaxial lighting, a high sensitive camera and a magnification of up to 140 times makes it possible to visualize even the smallest scratches and dents on any surface. The coaxial lighting does also eliminate disturbing shadows making it easier to look inside small holes in the material you wish to check.